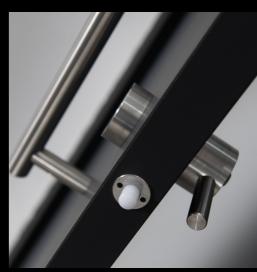

Along with intelligent placement of the foot, we've suspended **Oasis** from the headrail to create what appears to be a fully aluminium framed cubicle that floats.

Engineered 303 grade stainless steel hardware and our unique hydraulic closer, concealed within the aluminium headrail, ensure that the suspended doors soft-close beautifully and silently every time, eliminating slamming.