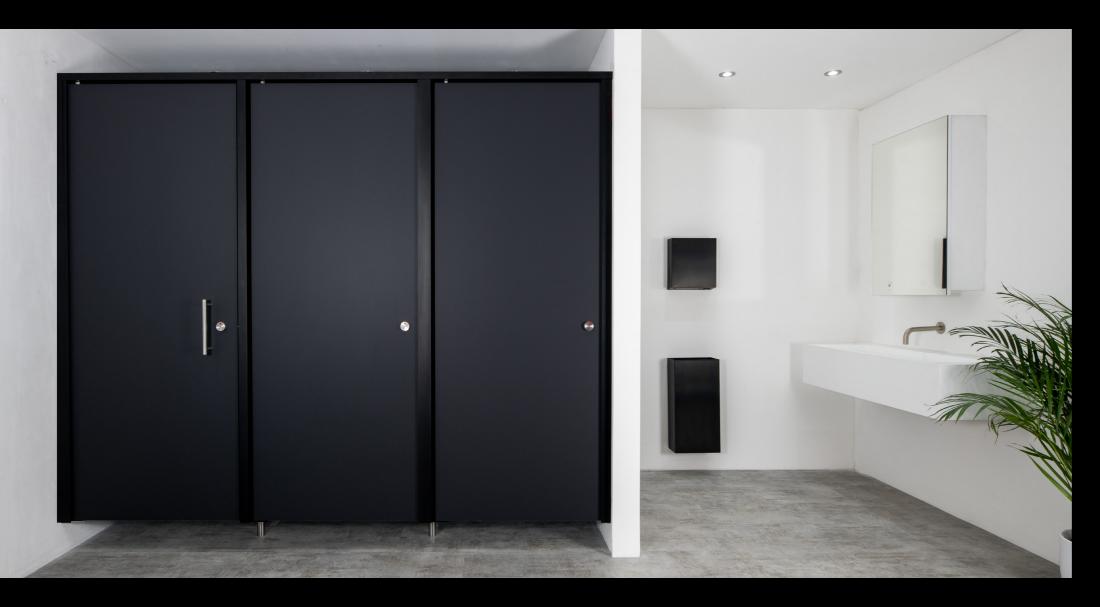

## coloured frames thrislington product options

The cubicle framework on our aluminium framed systems **Oasis**, as shown here, and **Full Height Oasis** can be powder coated to any RAL/Pantone reference or colour anodised. The frames can either complement the colour of the door material or be a striking contrast.

Along with intelligent placement of the foot, we've suspended **Oasis** from the headrail to create what appears to be a fully aluminium framed cubicle that floats.

Engineered 303 grade stainless steel hardware and our unique hydraulic closer, concealed within the aluminium headrail, ensure that the suspended doors soft-close beautifully and silently every time, eliminating slamming.

Also shown to the left is our **Fino** collection waste receptacle and towel dispenser, in a matching powder coated black.

Please give us a call on: +44 1244 520 677