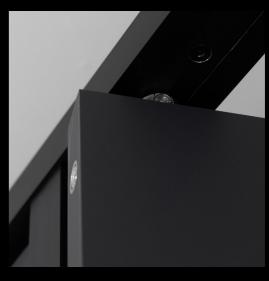

Along with intelligent placement of the foot, we've suspended **Oasis** from the headrail to create what appears to be a fully aluminium framed cubicle that floats.

Engineered 303 grade stainless steel hardware and our unique hydraulic closer, concealed within the aluminium headrail, ensure that the suspended doors soft-close beautifully and silently every time, eliminating slamming.